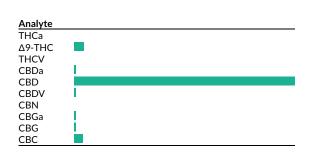

**Analyte** 

**THCa** 

THCV

**CBDa** 

CBD

**CBDV** 

CBN

**CBGa** 

CBG

CBC

Total

Δ9-ΤΗС

58 servings/container,

0.100

0.100

0.100

0.100

0.100

0.100

0.100

0.100

\*Total THC = THCa \* 0.877 + d9-THC. \*\*Total CBD = CBDa \* 0.877 + CBD. LOQ = Limit of Quantification; NR = Not Reported; ND = Not Detected

Total Cannabinoids Analyzed: 41.470 mg/serving