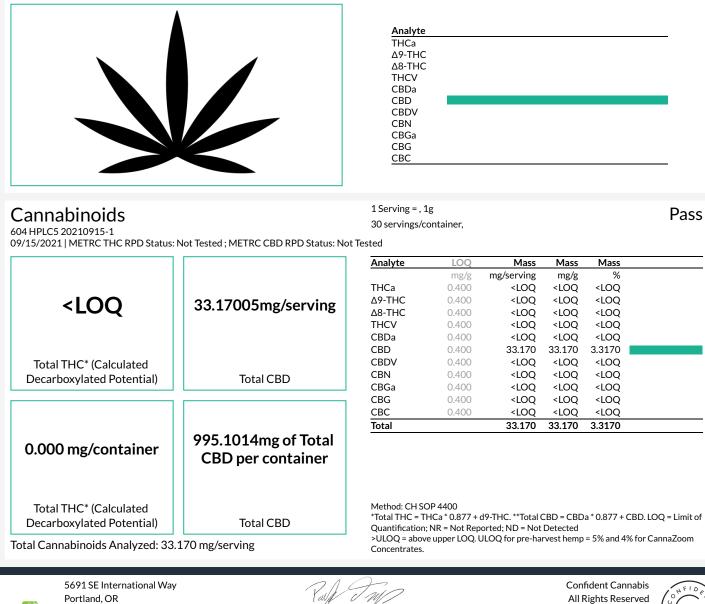

## Sample: 2109CH0265.1062

Strain: NA Batch#: ; Batch Size: g Sample Received: 09/14/2021; Report Created: 09/16/2021 Harvest/Production Date: Sampling: Random; Environment: Room Temp