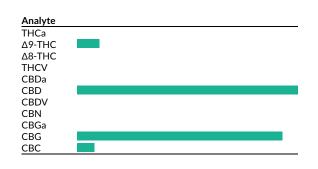

# 1.890 mg/serving

Total THC\* (Calculated Decarboxylated Potential) 19.08993mg/serving

Total CBD

| Analyte | LOQ   | Mass                                                                                 | Mass                                                     | Mass                         |  |
|---------|-------|--------------------------------------------------------------------------------------|----------------------------------------------------------|------------------------------|--|
|         | mg/g  | mg/serving                                                                           | mg/g                                                     | %                            |  |
| THCa    | 0.400 | <loq< th=""><th><loq< th=""><th><loq< th=""><th></th></loq<></th></loq<></th></loq<> | <loq< th=""><th><loq< th=""><th></th></loq<></th></loq<> | <loq< th=""><th></th></loq<> |  |
| Δ9-THC  | 0.400 | 1.890                                                                                | 1.890                                                    | 0.1890                       |  |
| Δ8-THC  | 0.400 | <loq< th=""><th><loq< th=""><th><loq< th=""><th></th></loq<></th></loq<></th></loq<> | <loq< th=""><th><loq< th=""><th></th></loq<></th></loq<> | <loq< th=""><th></th></loq<> |  |
| THCV    | 0.400 | <loq< th=""><th><loq< th=""><th><loq< th=""><th></th></loq<></th></loq<></th></loq<> | <loq< th=""><th><loq< th=""><th></th></loq<></th></loq<> | <loq< th=""><th></th></loq<> |  |
| CBDa    | 0.400 | <loq< th=""><th><loq< th=""><th><loq< th=""><th></th></loq<></th></loq<></th></loq<> | <loq< th=""><th><loq< th=""><th></th></loq<></th></loq<> | <loq< th=""><th></th></loq<> |  |
| CBD     | 0.400 | 19.090                                                                               | 19.090                                                   | 1.9090                       |  |
| CBDV    | 0.400 | <loq< th=""><th><loq< th=""><th><loq< th=""><th></th></loq<></th></loq<></th></loq<> | <loq< th=""><th><loq< th=""><th></th></loq<></th></loq<> | <loq< th=""><th></th></loq<> |  |
| CBN     | 0.400 | <loq< th=""><th><loq< th=""><th><loq< th=""><th></th></loq<></th></loq<></th></loq<> | <loq< th=""><th><loq< th=""><th></th></loq<></th></loq<> | <loq< th=""><th></th></loq<> |  |
| CBGa    | 0.400 | <loq< th=""><th><loq< th=""><th><loq< th=""><th></th></loq<></th></loq<></th></loq<> | <loq< th=""><th><loq< th=""><th></th></loq<></th></loq<> | <loq< th=""><th></th></loq<> |  |
| CBG     | 0.400 | 17.720                                                                               | 17.720                                                   | 1.7720                       |  |
| CBC     | 0.400 | 1.490                                                                                | 1.490                                                    | 0.1490                       |  |
| Total   |       | 40.190                                                                               | 40.190                                                   | 4.0190                       |  |