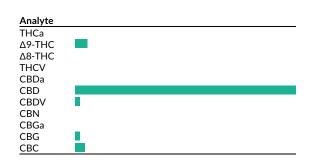

## 20.49898mg/serving

Total CBD

| Analyte | LOQ   | Mass                                                                                 | Mass                                                     | Mass                         |  |
|---------|-------|--------------------------------------------------------------------------------------|----------------------------------------------------------|------------------------------|--|
|         | mg/g  | mg/serving                                                                           | mg/g                                                     | %                            |  |
| THCa    | 0.400 | <loq< th=""><th><loq< th=""><th><loq< th=""><th></th></loq<></th></loq<></th></loq<> | <loq< th=""><th><loq< th=""><th></th></loq<></th></loq<> | <loq< th=""><th></th></loq<> |  |
| Δ9-THC  | 0.400 | 1.170                                                                                | 1.170                                                    | 0.1170                       |  |
| Δ8-THC  | 0.400 | <loq< th=""><th><loq< th=""><th><loq< th=""><th></th></loq<></th></loq<></th></loq<> | <loq< th=""><th><loq< th=""><th></th></loq<></th></loq<> | <loq< th=""><th></th></loq<> |  |
| THCV    | 0.400 | <loq< th=""><th><loq< th=""><th><loq< th=""><th></th></loq<></th></loq<></th></loq<> | <loq< th=""><th><loq< th=""><th></th></loq<></th></loq<> | <loq< th=""><th></th></loq<> |  |
| CBDa    | 0.400 | <loq< th=""><th><loq< th=""><th><loq< th=""><th></th></loq<></th></loq<></th></loq<> | <loq< th=""><th><loq< th=""><th></th></loq<></th></loq<> | <loq< th=""><th></th></loq<> |  |
| CBD     | 0.400 | 20.500                                                                               | 20.500                                                   | 2.0500                       |  |
| CBDV    | 0.400 | 0.410                                                                                | 0.410                                                    | 0.0410                       |  |
| CBN     | 0.400 | <loq< th=""><th><loq< th=""><th><loq< th=""><th></th></loq<></th></loq<></th></loq<> | <loq< th=""><th><loq< th=""><th></th></loq<></th></loq<> | <loq< th=""><th></th></loq<> |  |
| CBGa    | 0.400 | <loq< th=""><th><loq< th=""><th><loq< th=""><th></th></loq<></th></loq<></th></loq<> | <loq< th=""><th><loq< th=""><th></th></loq<></th></loq<> | <loq< th=""><th></th></loq<> |  |
| CBG     | 0.400 | 0.480                                                                                | 0.480                                                    | 0.0480                       |  |
| CBC     | 0.400 | 0.870                                                                                | 0.870                                                    | 0.0870                       |  |
| Total   |       | 23,430                                                                               | 23,430                                                   | 2.3430                       |  |